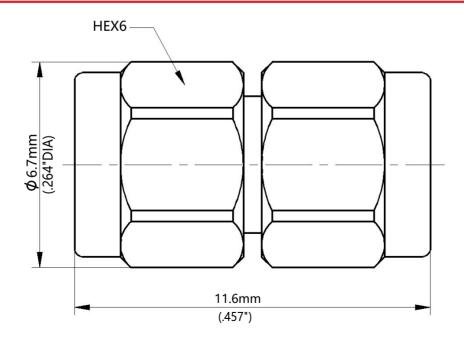

Part Number: 10-MM

Electrical Specifications at 25°C, all specifications are subject to change without notice at any time. Rev. A

| Frequen <mark>cy</mark> Range | DC-110GHz                    |
|-------------------------------|------------------------------|
| VSWR (Max.)                   | 1.25:1                       |
| Insertion Loss (Max.)         | 0.65dB                       |
| Durability (Min.)             | 1000Cycles                   |
| Insulation Resistance (Min.)  | 5000ΜΩ                       |
| Operating Temperature         | -65℃ ~+165℃                  |
| Body Material                 | Stainless Steel Passivated   |
| Center Conductor              | Beryllium Copper Gold Plated |
| Dielectric                    | PEI                          |









Electrical & Mechanical Specifications

## $50\Omega$ Adapters 1.0mm Male - 1.0mm Male

Part Number: 10-MM