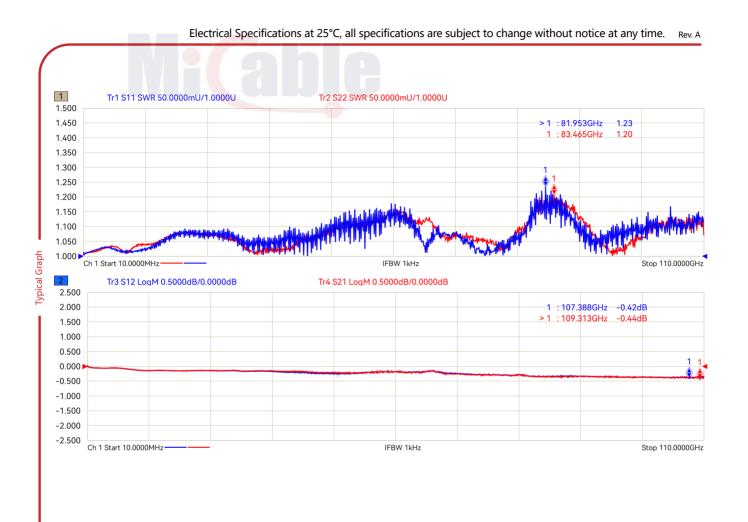

Part Number: 10-MM

Electrical Specifications at 25°C, all specifications are subject to change without notice at any time. Rev. A

| Frequen <mark>cy</mark> Range | DC-110GHz                    |
|-------------------------------|------------------------------|
| VSWR (Max.)                   | 1.25:1                       |
| Insertion Loss (Max.)         | 0.65dB                       |
| Durability (Min.)             | 1000Cycles                   |
| Insulation Resistance (Min.)  | 5000ΜΩ                       |
| Operating Temperature         | -65℃ ~+165℃                  |
| Body Material                 | Stainless Steel Passivated   |
| Center Conductor              | Beryllium Copper Gold Plated |
| Dielectric                    | PEI                          |