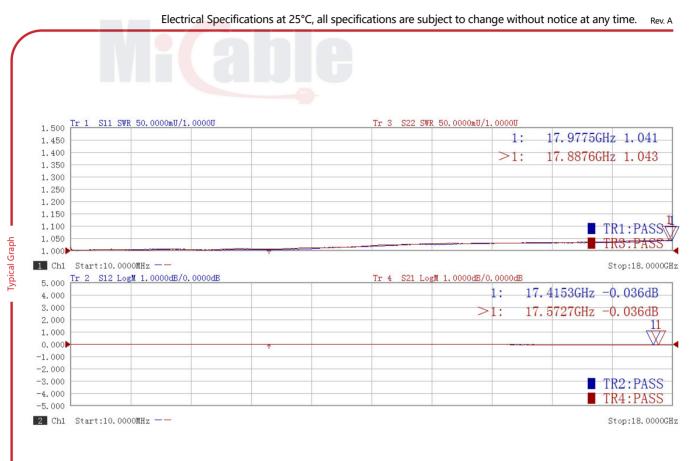

## Part Number: SMA-MM

Electrical Specifications at 25°C, all specifications are subject to change without notice at any time. Rev. A

| Frequency Range              | DC-18GHz                   |
|------------------------------|----------------------------|
| VSWR (Max.)                  | 1.15:1                     |
| Insertion Loss (Max.)        | 0.2dB                      |
| Durability (Min.)            | 1000 Cycles                |
| Insulation Resistance (Min.) | 5000 ΜΩ                    |
| Operating Temperature        | -65°C ∼+165°C              |
| Body Material                | Stainless Steel Passivated |
| Center Conductor             | Brass Gold Plated          |
| Dielectric                   | PTFE                       |