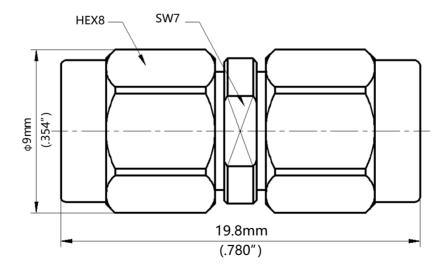

## Part Number: SMA-MM

Electrical Specifications at 25°C, all specifications are subject to change without notice at any time. Rev. A

| Frequency Range              | DC-18GHz                   |
|------------------------------|----------------------------|
| VSWR (Max.)                  | 1.15:1                     |
| Insertion Loss (Max.)        | 0.2dB                      |
| Durability (Min.)            | 1000 Cycles                |
| Insulation Resistance (Min.) | 5000 ΜΩ                    |
| Operating Temperature        | -65°C ∼+165°C              |
| Body Material                | Stainless Steel Passivated |
| Center Conductor             | Brass Gold Plated          |
| Dielectric                   | PTFE                       |

Electrical & Mechanical Specifications