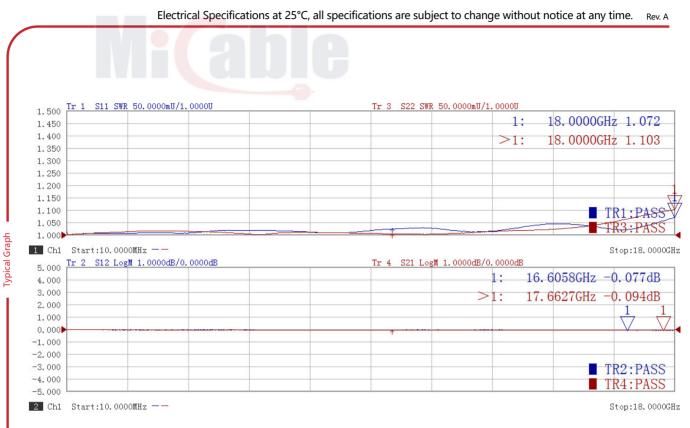

## Part Number: SMA-MF

Electrical Specifications at 25°C, all specifications are subject to change without notice at any time. Rev. A

**PTFE** 

| Frequency Range              | DC-18GHz                     |
|------------------------------|------------------------------|
| VSWR (Max.)                  | 1.15:1                       |
| Insertion Loss (Max.)        | 0.2dB                        |
| Durability (Min.)            | 1000 Cycles                  |
| Insulation Resistance (Min.) | 5000 ΜΩ                      |
| Operating Temperature        | -65°C ~+165°C                |
| Body Material                | Stainless Steel Passivated   |
| Center Conductor             | Beryllium Copper Gold Plated |
|                              |                              |