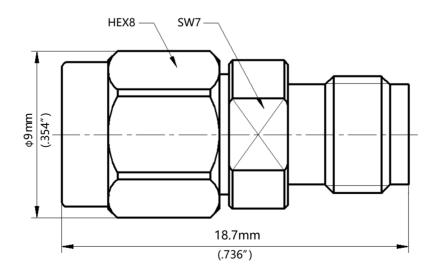

## $50\Omega$ Adapters SMA Male - SMA Female

Dielectric

## Part Number: SMA-MF

Electrical Specifications at 25°C, all specifications are subject to change without notice at any time. Rev. A

**PTFE** 

| Frequency Range              | DC-18GHz                     |
|------------------------------|------------------------------|
| VSWR (Max.)                  | 1.15:1                       |
| Insertion Loss (Max.)        | 0.2dB                        |
| Durability (Min.)            | 1000 Cycles                  |
| Insulation Resistance (Min.) | 5000 ΜΩ                      |
| Operating Temperature        | -65°C ~+165°C                |
| Body Material                | Stainless Steel Passivated   |
| Center Conductor             | Beryllium Copper Gold Plated |
|                              |                              |