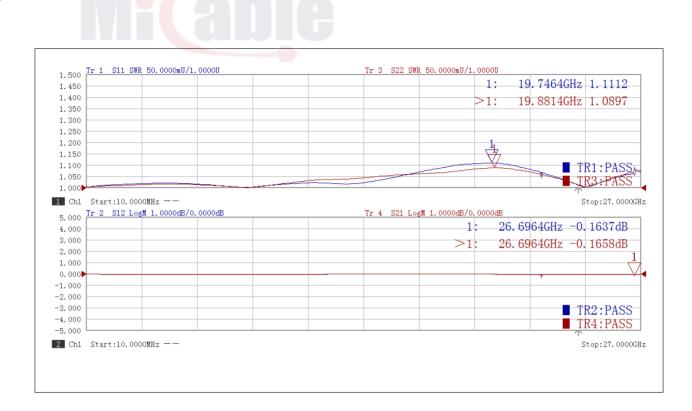

## Part Number: SMA-FFH

Electrical Specifications at 25°C, all specifications are subject to change without notice at any time.

| Frequency Range              | DC-27GHz                     |
|------------------------------|------------------------------|
| VSWR (Max.)                  | 1.15:1                       |
| Insertion Loss (Max.)        | 0.25dB                       |
| Durability (Min.)            | 1000 Cycles                  |
| Insulation Resistance (Min.) | 5000 ΜΩ                      |
| Operating Temperature        | -65°C ~+165°C                |
| Body Material                | Stainless Steel Passivated   |
| Center Conductor             | Beryllium Copper Gold Plated |
| Dielectric                   | PEI&PTFE                     |