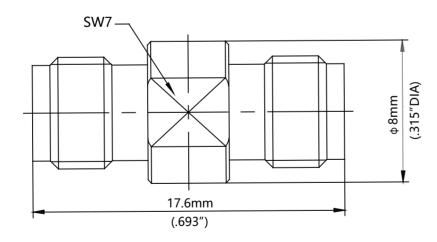

## $50\Omega$ Adapters SMA Female - SMA Female

## Part Number: SMA-FFH

Electrical Specifications at 25°C, all specifications are subject to change without notice at any time.

| Frequency Range              | DC-27GHz                     |
|------------------------------|------------------------------|
| VSWR (Max.)                  | 1.15:1                       |
| Insertion Loss (Max.)        | 0.25dB                       |
| Durability (Min.)            | 1000 Cycles                  |
| Insulation Resistance (Min.) | 5000 ΜΩ                      |
| Operating Temperature        | -65°C ~+165°C                |
| Body Material                | Stainless Steel Passivated   |
| Center Conductor             | Beryllium Copper Gold Plated |
| Dielectric                   | PEI&PTFE                     |