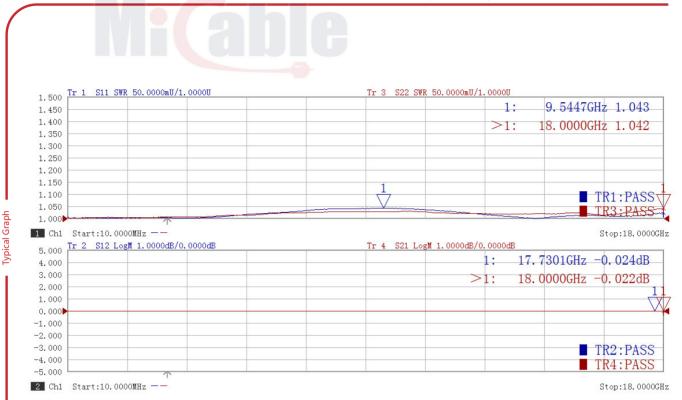

## Part Number: SMA-FF

| Electrical Specifications at 25°C, all specifications are subject to change without notice at any time. Rev. A |                              |                              |  |  |
|----------------------------------------------------------------------------------------------------------------|------------------------------|------------------------------|--|--|
| $\left( \right)$                                                                                               | Frequency Range              | DC-18GHz                     |  |  |
| Electrical & Mechanical Specifications                                                                         | VSWR (Max.)                  | 1.15:1                       |  |  |
|                                                                                                                | Insertion Loss (Max.)        | 0.2dB                        |  |  |
|                                                                                                                | Durability (Min.)            | 1000 Cycles                  |  |  |
|                                                                                                                | Insulation Resistance (Min.) | 5000 ΜΩ                      |  |  |
|                                                                                                                | Operating Temperature        | -65℃ ~+165℃                  |  |  |
|                                                                                                                | Body Material                | Stainless Steel Passivated   |  |  |
|                                                                                                                | Center Conductor             | Beryllium Copper Gold Plated |  |  |
|                                                                                                                | Dielectric                   | PTFE                         |  |  |