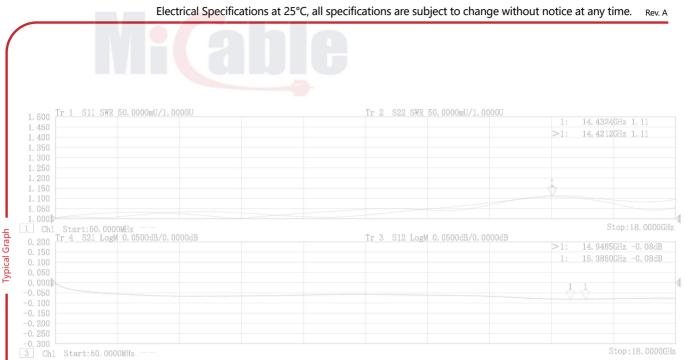

## Part Number: N-SMA-MM

Electrical Specifications at 25°C, all specifications are subject to change without notice at any time. Rev. A

| Frequency Range              | DC-18GHz                   |
|------------------------------|----------------------------|
| VSWR (Max.)                  | 1.15:1                     |
| Insertion Loss (Max.)        | 0.2dB                      |
| Durability (Min.)            | 1000 Cycles                |
| Insulation Resistance (Min.) | 5000 ΜΩ                    |
| Operating Temperature        | -65°C ~+165°C              |
| Body Material                | Stainless Steel Passivated |
| Center Conductor             | Brass Gold Plated          |
| Dielectric                   | PEI&PTFE                   |