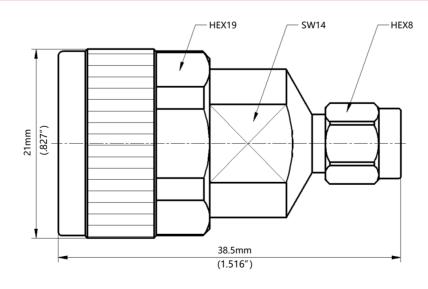

## Part Number: N-SMA-MM



Electrical Specifications at 25°C, all specifications are subject to change without notice at any time. Rev. A

| Frequency Range              | DC-18GHz                   |
|------------------------------|----------------------------|
| VSWR (Max.)                  | 1.15:1                     |
| Insertion Loss (Max.)        | 0.2dB                      |
| Durability (Min.)            | 1000 Cycles                |
| Insulation Resistance (Min.) | 5000 ΜΩ                    |
| Operating Temperature        | -65°C ~+165°C              |
| Body Material                | Stainless Steel Passivated |
| Center Conductor             | Brass Gold Plated          |
| Dielectric                   | PEI&PTFE                   |









Electrical & Mechanical Specifications

## $50\Omega$ Adapters N Male - SMA Male

## Part Number: N-SMA-MM