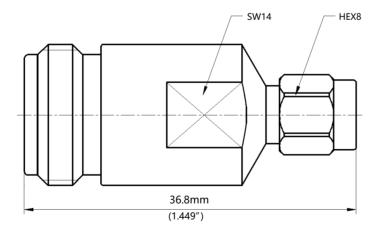

## Part Number: N-SMA-FM

Electrical Specifications at 25°C, all specifications are subject to change without notice at any time.

PEI&PTFE

| Frequency Range              | DC-18GHz                   |
|------------------------------|----------------------------|
| VSWR (Max.)                  | 1.15:1                     |
| Insertion Loss (Max.)        | 0.2dB                      |
| Durability (Min.)            | 1000 Cycles                |
| Insulation Resistance (Min.) | 5000 ΜΩ                    |
| Operating Temperature        | -65°C ~+165°C              |
| Body Material                | Stainless Steel Passivated |
| Center Conductor             | Beryllium Gold Plated      |

## Part Number: N-SMA-FM

Electrical Specifications at 25°C, all specifications are subject to change without notice at any time. Rev. A 1.500 Tr 1 S11 SWR 50.0000mU/1.0000U Tr 2 S22 SWR 50.0000mU/1.0000U 1: 10.4947GHz 1.06 1.450 >1: 10. 454. 512 1. 12 1.400 1. 350 1. 300 1. Ch1 Start:50.0000MHz
0.200 Tr 4 S21 LogM 0.0500dB/0.0000dB
0.150
0.100
0.050 Stop:18.0000GHz Tr 3 S12 LogM 0.0500dB/0.0000dB **Typical Graph** 17. 9327GHz -0. 07dB 0.000 -0.300 3 Ch1 Start:50.0000MHz Stop:18.0000GHz