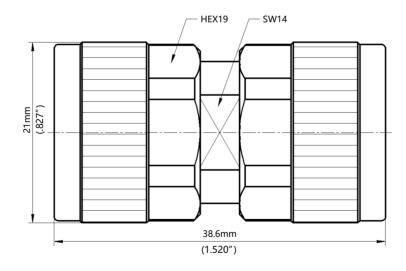

## Part Number: N-MM



Electrical Specifications at 25°C, all specifications are subject to change without notice at any time. Rev. A

| Frequency Range              | DC-18GHz                   |
|------------------------------|----------------------------|
| VSWR (Max.)                  | 1.15:1                     |
| Insertion Loss (Max.)        | 0.2dB                      |
| Durability (Min.)            | 1000 Cycles                |
| Insulation Resistance (Min.) | 5000 ΜΩ                    |
| Operating Temperature        | -65°C ~+165°C              |
| Body Material                | Stainless Steel Passivated |
| Center Conductor             | Brass Gold Plated          |
| Dielectric                   | PEI                        |









Electrical & Mechanical Specifications

## $50\Omega$ Adapters N Male - N Male

## Part Number: N-MM