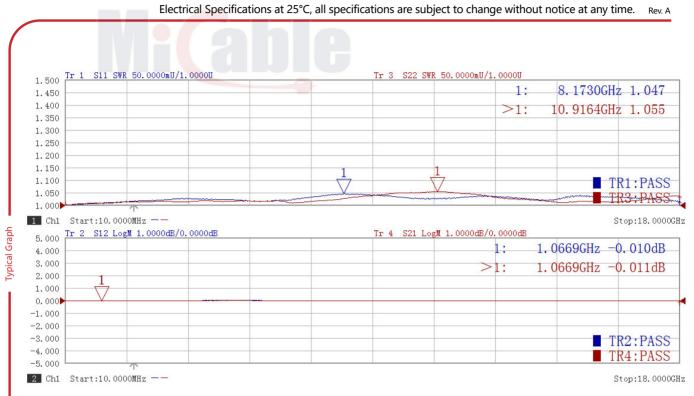

## Part Number: N-MM

Electrical Specifications at 25°C, all specifications are subject to change without notice at any time. Rev. A

| Frequency Range              | DC-18GHz                   |
|------------------------------|----------------------------|
| VSWR (Max.)                  | 1.15:1                     |
| Insertion Loss (Max.)        | 0.2dB                      |
| Durability (Min.)            | 1000 Cycles                |
| Insulation Resistance (Min.) | 5000 ΜΩ                    |
| Operating Temperature        | -65°C ~+165°C              |
| Body Material                | Stainless Steel Passivated |
| Center Conductor             | Brass Gold Plated          |
| Dielectric                   | PEI                        |

Electrical & Mechanical Specifications