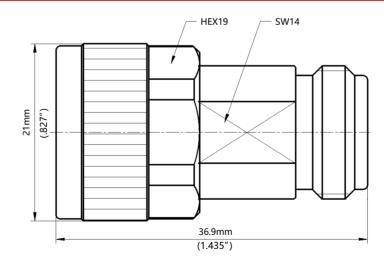

## Part Number: N-MF

Electrical & Mechanical Specifications

Electrical Specifications at 25°C, all specifications are subject to change without notice at any time.

| Rev | Δ |
|-----|---|
|     |   |

| Frequency Range              | DC-18GHz                     |
|------------------------------|------------------------------|
| VSWR (Max.)                  | 1.15:1                       |
| Insertion Loss (Max.)        | 0.2dB                        |
| Durability (Min.)            | 1000 Cycles                  |
| Insulation Resistance (Min.) | 5000 ΜΩ                      |
| Operating Temperature        | -65℃ ~+165℃                  |
| Body Material                | Stainless Steel Passivated   |
| Center Conductor             | Beryllium Copper Gold Plated |
| Dielectric                   | PEI                          |

## Part Number: N-MF