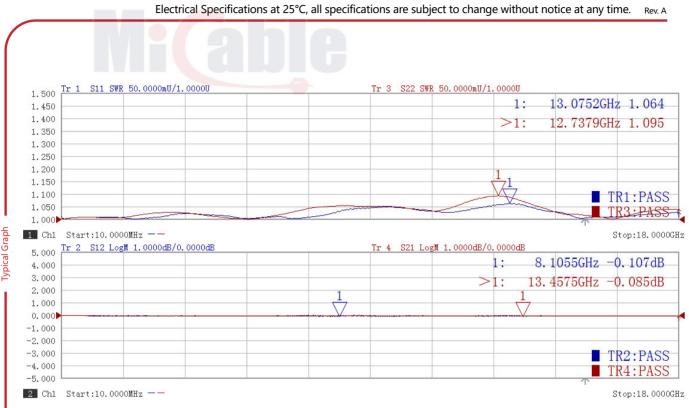

## Part Number: N-MF

Electrical & Mechanical Specifications

Electrical Specifications at 25°C, all specifications are subject to change without notice at any time.

| Rev | Δ |
|-----|---|
|     |   |

| Frequency Range              | DC-18GHz                     |
|------------------------------|------------------------------|
| VSWR (Max.)                  | 1.15:1                       |
| Insertion Loss (Max.)        | 0.2dB                        |
| Durability (Min.)            | 1000 Cycles                  |
| Insulation Resistance (Min.) | 5000 ΜΩ                      |
| Operating Temperature        | -65℃ ~+165℃                  |
| Body Material                | Stainless Steel Passivated   |
| Center Conductor             | Beryllium Copper Gold Plated |
| Dielectric                   | PEI                          |