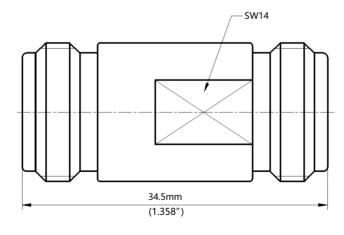

o change without notice

| at any time. | Rev |
|--------------|-----|
|              |     |

| Frequency Range              | DC-18GHz                     |
|------------------------------|------------------------------|
| VSWR (Max.)                  | 1.15:1                       |
| Insertion Loss (Max.)        | 0.2dB                        |
| Durability (Min.)            | 1000 Cycles                  |
| Insulation Resistance (Min.) | 5000 ΜΩ                      |
| Operating Temperature        | -65°C ~+165°C                |
| Body Material                | Stainless Steel Passivated   |
| Center Conductor             | Beryllium Copper Gold Plated |
| Dielectric                   | PEI                          |
|                              |                              |









Electrical & Mechanical Specifications

## 50Ω Adapters N Female - N Female

## Part Number: N-FF