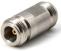

## Part Number: N-FF



Electrical Specifications at 25°C, all specifications are subject to change without notice

| at any time. | Rev |
|--------------|-----|
|              |     |

| Frequency Range              | DC-18GHz                     |
|------------------------------|------------------------------|
| VSWR (Max.)                  | 1.15:1                       |
| Insertion Loss (Max.)        | 0.2dB                        |
| Durability (Min.)            | 1000 Cycles                  |
| Insulation Resistance (Min.) | 5000 ΜΩ                      |
| Operating Temperature        | -65°C ~+165°C                |
| Body Material                | Stainless Steel Passivated   |
| Center Conductor             | Beryllium Copper Gold Plated |
| Dielectric                   | PEI