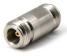

Range              | DC-18GHz                     |
|------------------------------|------------------------------|
| VSWR (Max.)                  | 1.15:1                       |
| Insertion Loss (Max.)        | 0.2dB                        |
| Durability (Min.)            | 1000 Cycles                  |
| Insulation Resistance (Min.) | 5000 ΜΩ                      |
| Operating Temperature        | -65°C ~+165°C                |
| Body Material                | Stainless Steel Passivated   |
| Center Conductor             | Beryllium Copper Gold Plated |
| Dielectric                   | PEI                          |
|                              |                              |









Electrical & Mechanical Specifications

## 50Ω Adapters N Female - N Female

## Part Number: N-FF