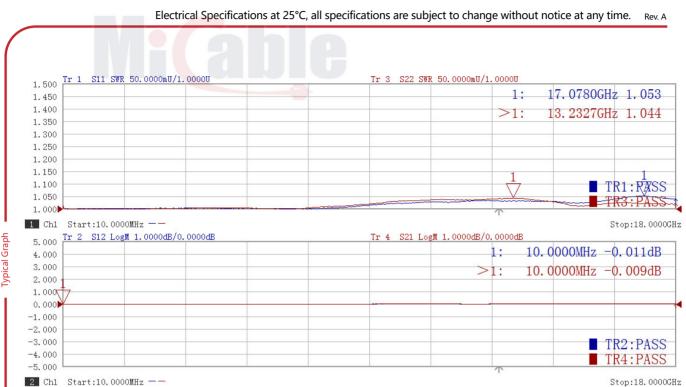

## Part Number: N-FF

Electrical Specifications at 25°C, all specifications are subject to change without notice

| at any time. | Rev |
|--------------|-----|
|              |     |

| Frequency Range              | DC-18GHz                     |
|------------------------------|------------------------------|
| VSWR (Max.)                  | 1.15:1                       |
| Insertion Loss (Max.)        | 0.2dB                        |
| Durability (Min.)            | 1000 Cycles                  |
| Insulation Resistance (Min.) | 5000 ΜΩ                      |
| Operating Temperature        | -65°C ~+165°C                |
| Body Material                | Stainless Steel Passivated   |
| Center Conductor             | Beryllium Copper Gold Plated |
| Dielectric                   | PEI                          |
|                              |                              |