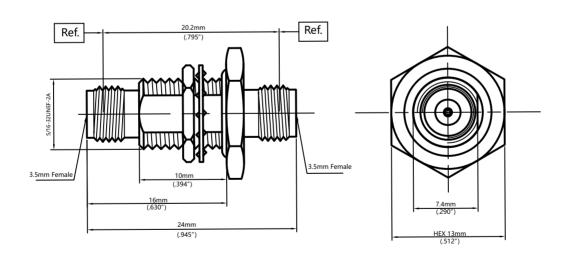

## $50\Omega$ Adapters 3.5mm Female - 3.5mm Female Bulkhead

Part Number: 35-FFY