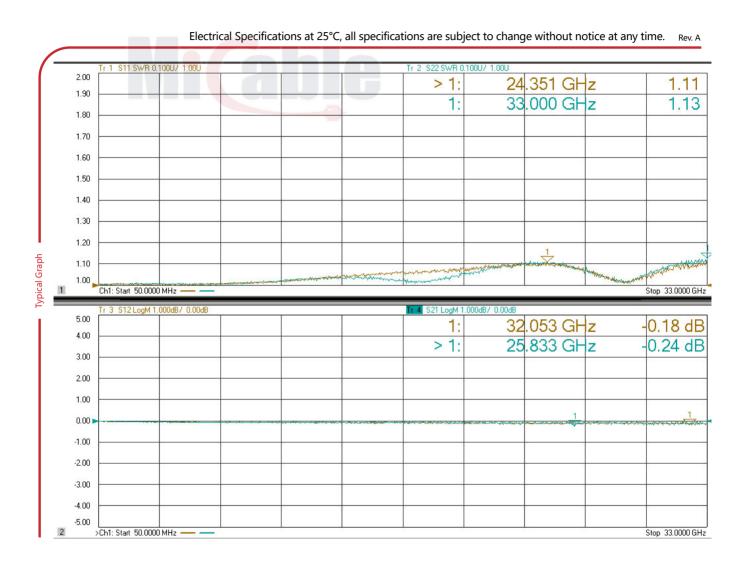

Electrical Specifications at 25°C, all specifications are subject to change without notice at any time. Rev. A

| Frequency Range              | DC-33GHz                     |
|------------------------------|------------------------------|
| VSWR (Max.)                  | 1.15:1                       |
| Insertion Loss (Max.)        | 0.25dB                       |
| Durability (Min.)            | 1000 Cycles                  |
| Insulation Resistance (Min.) | 5000 ΜΩ                      |
| Operating Temperature        | -65°C ∼+165°C                |
| Body Material                | Stainless Steel Passivated   |
| Center Conductor             | Beryllium Copper Gold Plated |
| Dielectric                   | PEI                          |

Electrical & Mechanical Specifications