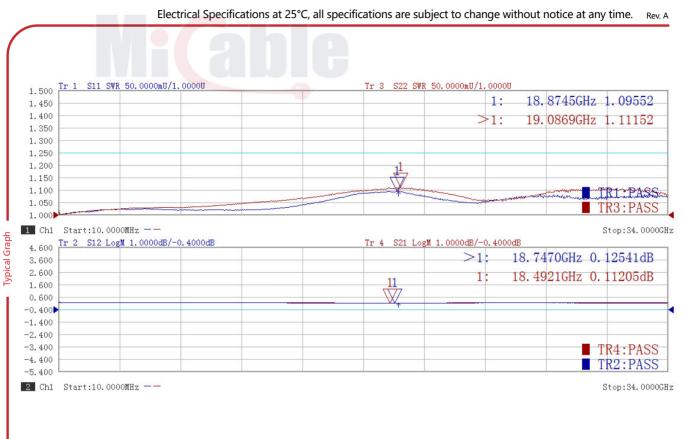

## Part Number: 35-FFE

Electrical Specifications at 25°C, all specifications are subject to change without notice at any time. Rev. A

| Frequen <mark>cy</mark> Range | DC-34GHz                     |
|-------------------------------|------------------------------|
| VSWR (Max.)                   | 1.25:1                       |
| Insertion Loss (Max.)         | 0.25dB                       |
| Durability (Min.)             | 1000 Cycles                  |
| Insulation Resistance (Min.)  | 5000 ΜΩ                      |
| Operating Temperature         | -65°C ∼+165°C                |
| Body Material                 | Stainless Steel Passivated   |
| Center Conductor              | Beryllium Copper Gold Plated |
| Dielectric                    | PEEK                         |