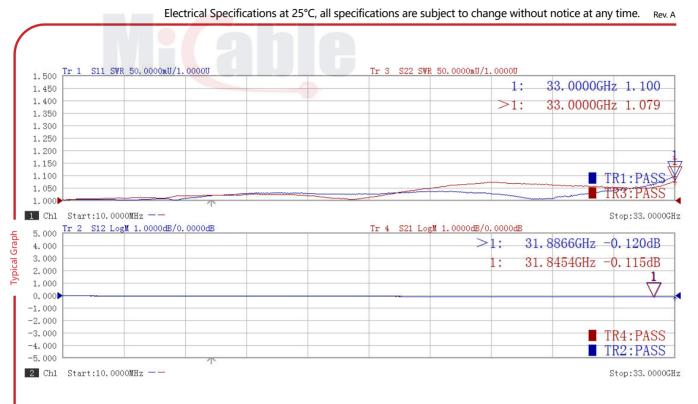

## Part Number: 35-FF

Electrical Specifications at 25°C, all specifications are subject to change without notice at any time. Rev. A

| Frequency Range              | DC-33GHz                     |
|------------------------------|------------------------------|
| VSWR (Max.)                  | 1.15:1                       |
| Insertion Loss (Max.)        | 0.25dB                       |
| Durability (Min.)            | 1000 Cycles                  |
| Insulation Resistance (Min.) | 5000 ΜΩ                      |
| Operating Temperature        | -65℃ ~+165℃                  |
| Body Material                | Stainless Steel Passivated   |
| Center Conductor             | Beryllium Copper Gold Plated |
| Dielectric                   | PEI                          |