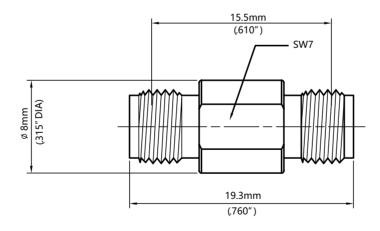

## Part Number: 35-FF

Electrical Specifications at 25°C, all specifications are subject to change without notice at any time. Rev. A

| Frequency Range              | DC-33GHz                     |
|------------------------------|------------------------------|
| VSWR (Max.)                  | 1.15:1                       |
| Insertion Loss (Max.)        | 0.25dB                       |
| Durability (Min.)            | 1000 Cycles                  |
| Insulation Resistance (Min.) | 5000 ΜΩ                      |
| Operating Temperature        | -65℃ ~+165℃                  |
| Body Material                | Stainless Steel Passivated   |
| Center Conductor             | Beryllium Copper Gold Plated |
| Dielectric                   | PEI                          |