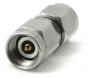

## Part Number: 292-MM



Electrical Specifications at 25°C, all specifications are subject to change without notice at any time. Rev. A

| Frequency Range              | DC-40GHz                   |
|------------------------------|----------------------------|
| VSWR (Max.)                  | 1.15:1                     |
| Insertion Loss (Max.)        | 0.3dB                      |
| Durability (Min.)            | 1000 Cycles                |
| Insulation Resistance (Min.) | 5000 ΜΩ                    |
| Operating Temperature        | -65°C ∼+165°C              |
| Body Material                | Stainless Steel Passivated |
| Center Conductor             | Brass Gold Plated          |
| Dielectric                   | PEI                        |









Electrical & Mechanical Specifications

## 50Ω Adapters 2