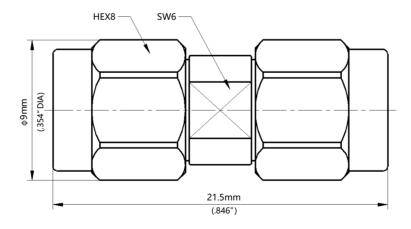

## Part Number: 292-MM

Electrical Specifications at 25°C, all specifications are subject to change without notice at any time. Rev. A

| Frequency Range              | DC-40GHz                   |
|------------------------------|----------------------------|
| VSWR (Max.)                  | 1.15:1                     |
| Insertion Loss (Max.)        | 0.3dB                      |
| Durability (Min.)            | 1000 Cycles                |
| Insulation Resistance (Min.) | 5000 ΜΩ                    |
| Operating Temperature        | -65°C ∼+165°C              |
| Body Material                | Stainless Steel Passivated |
| Center Conductor             | Brass Gold Plated          |
| Dielectric                   | PEI                        |