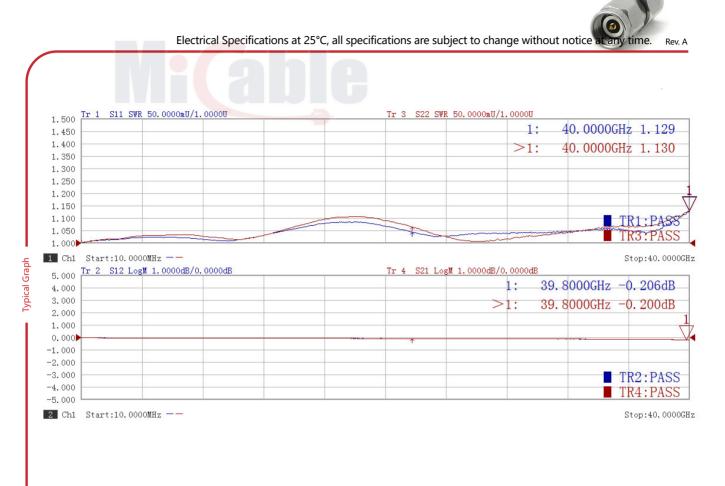

## Part Number: 292-MM

Electrical Specifications at 25°C, all specifications are subject to change without notice at any time. Rev. A

| Frequency Range              | DC-40GHz                   |
|------------------------------|----------------------------|
| VSWR (Max.)                  | 1.15:1                     |
| Insertion Loss (Max.)        | 0.3dB                      |
| Durability (Min.)            | 1000 Cycles                |
| Insulation Resistance (Min.) | 5000 ΜΩ                    |
| Operating Temperature        | -65°C ∼+165°C              |
| Body Material                | Stainless Steel Passivated |
| Center Conductor             | Brass Gold Plated          |
| Dielectric                   | PEI                        |