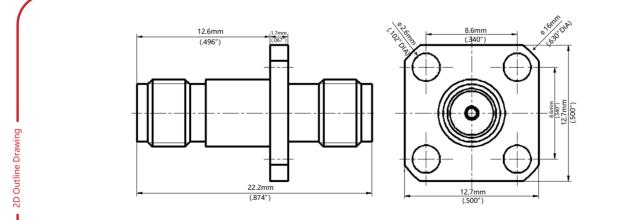

## 50Ω Adapters 2.92mm Female - 2.92mm Female 4-Hole Flange

## Part Number: 292-FFFS

Nicable Fujian MIcable Electronic Technology Group Co.,Ltd

www.micable.cn

S +86 400-918-0388

Sales@micable.cn