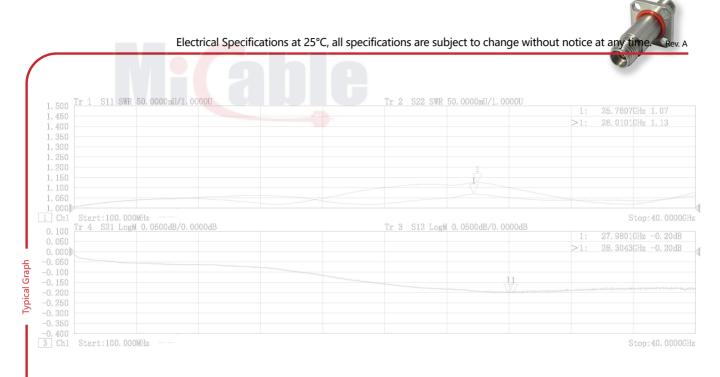

## Part Number: 292-FFFS

|                                        | Electrical Specifications    | s at 25°C, all specifications are subject to change | without notice at any time. | Rev. A |
|----------------------------------------|------------------------------|-----------------------------------------------------|-----------------------------|--------|
| $\left( \right)$                       | Frequency Range              | DC-40GHz                                            |                             |        |
|                                        | VSWR (Max.)                  | 1.20:1                                              |                             |        |
| Electrical & Mechanical Specifications | Insertion Loss (Max.)        | 0.3dB                                               |                             |        |
| nanical Spe                            | Durability (Min.)            | 1000 Cycles                                         |                             |        |
| cal & Mech                             | Insulation Resistance (Min.) | 5000 ΜΩ                                             |                             |        |
| Electri                                | Operating Temperature        | -65℃ ~+165℃                                         |                             |        |
|                                        | Body Material                | Stainless Steel Passivated                          |                             |        |
|                                        | Center Conductor             | Beryllium Copper Gold Plated                        |                             |        |
|                                        | Dielectric                   | PEI                                                 |                             |        |