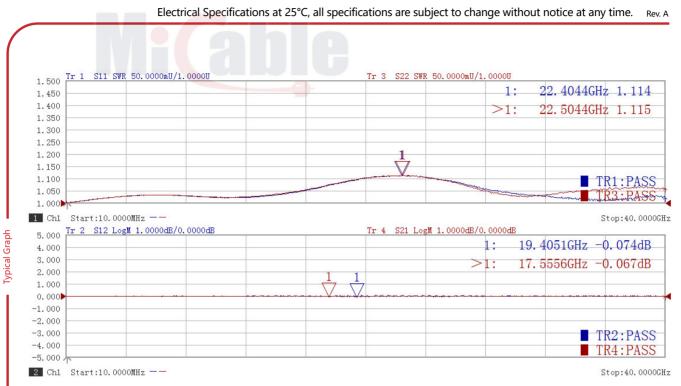

## 50Ω Adapters 2.92mm Female - 2.92mm Female

Part Number: 292-FF

Electrical Specifications at 25°C, all specifications are subject to change without notice at any time.

| Frequency Range              | DC-40GHz                     |
|------------------------------|------------------------------|
| VSWR (Max.)                  | 1.15:1                       |
| Insertion Loss (Max.)        | 0.3dB                        |
| Durability (Min.)            | 1000 Cycles                  |
| Insulation Resistance (Min.) | 5000 ΜΩ                      |
| Operating Temperature        | -65°C ~+165°C                |
| Body Material                | Stainless Steel Passivated   |
| Center Conductor             | Beryllium Copper Gold Plated |
| Dielectric                   | PEI                          |