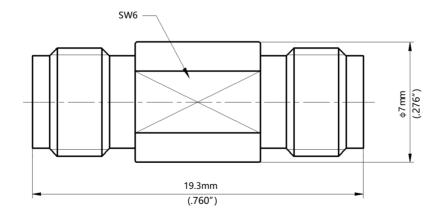

## 50Ω Adapters 2.92mm Female - 2.92mm Female

Part Number: 292-FF

Electrical Specifications at 25°C, all specifications are subject to change without notice at any time.

| Frequency Range              | DC-40GHz                     |
|------------------------------|------------------------------|
| VSWR (Max.)                  | 1.15:1                       |
| Insertion Loss (Max.)        | 0.3dB                        |
| Durability (Min.)            | 1000 Cycles                  |
| Insulation Resistance (Min.) | 5000 ΜΩ                      |
| Operating Temperature        | -65°C ~+165°C                |
| Body Material                | Stainless Steel Passivated   |
| Center Conductor             | Beryllium Copper Gold Plated |
| Dielectric                   | PEI                          |

## 50Ω Adapters 2.92mm Female - 2.92mm Female

## Part Number: 292-FF