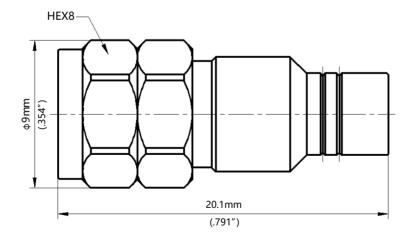

Electrical & Mechanical Specifications

## $50\Omega$ Adapters 2.4mm Male - SMP Male Full Detent

## Part Number: 24-SMP-MMFD

Electrical Specifications at 25°C, all specifications are subject to change without notice at any time. Rev. A