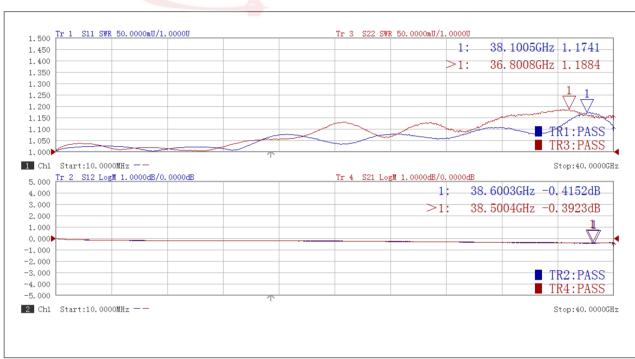

## Part Number: 24-SMP-MMFD

Electrical Specifications at 25°C, all specifications are subject to change without notice at any time. Rev. A

| Frequen <mark>cy</mark> Range | DC-40GHz                     |
|-------------------------------|------------------------------|
| VSWR (Max.)                   | 1.20:1                       |
| Insertion Loss (Max.)         | 0.5dB                        |
| Durability (Min.)             | 1000 Cycles                  |
| Insulation Resistance (Min.)  | 3000 ΜΩ                      |
| Operating Temperature         | -65°C ∼+165°C                |
| Body Material                 | Stainless Steel Passivated   |
| Center Conductor              | Beryllium Copper Gold Plated |
| Dielectric                    | PTFE                         |

Electrical & Mechanical Specifications