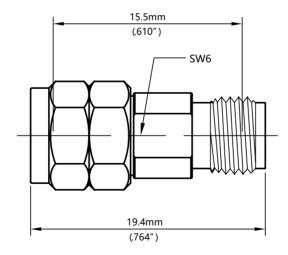

Specifications at 25°C, all specifications are subject to change without notice at any time.

| Frequency Range              | DC-27GHz                     |
|------------------------------|------------------------------|
| VSWR (Max.)                  | 1.15:1                       |
| Insertion Loss (Max.)        | 0.25dB                       |
| Durability (Min.)            | 1000 Cycles                  |
| Insulation Resistance (Min.) | 3000 ΜΩ                      |
|                              |                              |
| Operating Temperature        | -65℃ ~+165℃                  |
| Body Material                | Stainless Steel Passivated   |
| Center Conductor             | Beryllium Copper Gold Plated |
| Dielectric                   | PEI&PTFE                     |



Electrical & Mechanical Specifications







## $50\Omega$ Adapters 2.4mm Male - SMA Female

## Part Number: 24-SMA-MF