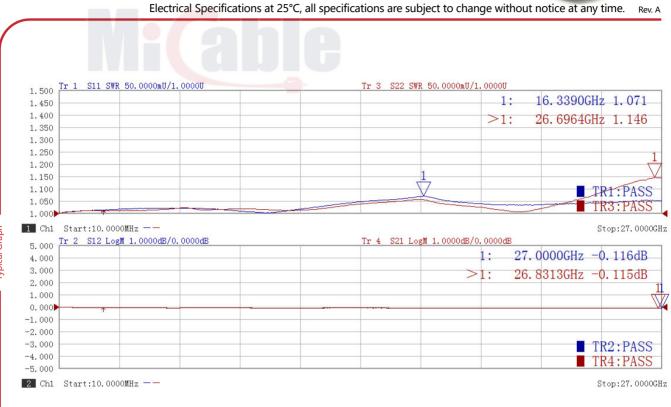

## Part Number: 24-SMA-MF

Electrical Specifications at 25°C, all specifications are subject to change without notice at any time.

| Frequency Range              | DC-27GHz                     |
|------------------------------|------------------------------|
| VSWR (Max.)                  | 1.15:1                       |
| Insertion Loss (Max.)        | 0.25dB                       |
| Durability (Min.)            | 1000 Cycles                  |
| Insulation Resistance (Min.) | 3000 ΜΩ                      |
|                              |                              |
| Operating Temperature        | -65℃ ~+165℃                  |
| Body Material                | Stainless Steel Passivated   |
| Center Conductor             | Beryllium Copper Gold Plated |
| Dielectric                   | PEI&PTFE                     |