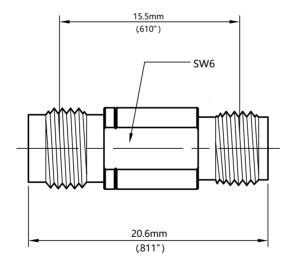

## $50\Omega$ Adapters 2.4mm Female - SMA Female

## Part Number: 24-SMA-FF

Electrical Specifications at 25°C, all specifications are subject to change without notice at any time. Rev. A

| Frequen <mark>cy</mark> Range | DC-27GHz                     |
|-------------------------------|------------------------------|
| VSWR (Max.)                   | 1.15:1                       |
| Insertion Loss (Max.)         | 0.25dB                       |
| Durability (Min.)             | 1000 Cycles                  |
| Insulation Resistance (Min.)  | 3000 ΜΩ                      |
| Operating Temperature         | -65°C ~+165°C                |
| Body Material                 | Stainless Steel Passivated   |
| Center Conductor              | Beryllium Copper Gold Plated |
| Dielectric                    | PEI&PTFE                     |

## Part Number: 24-SMA-FF