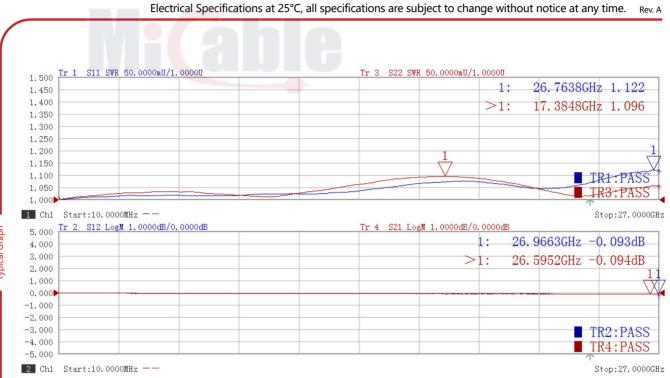

## Part Number: 24-SMA-FF

Electrical Specifications at 25°C, all specifications are subject to change without notice at any time. Rev. A

| Frequen <mark>cy</mark> Range | DC-27GHz                     |
|-------------------------------|------------------------------|
| VSWR (Max.)                   | 1.15:1                       |
| Insertion Loss (Max.)         | 0.25dB                       |
| Durability (Min.)             | 1000 Cycles                  |
| Insulation Resistance (Min.)  | 3000 ΜΩ                      |
| Operating Temperature         | -65°C ~+165°C                |
| Body Material                 | Stainless Steel Passivated   |
| Center Conductor              | Beryllium Copper Gold Plated |
| Dielectric                    | PEI&PTFE                     |