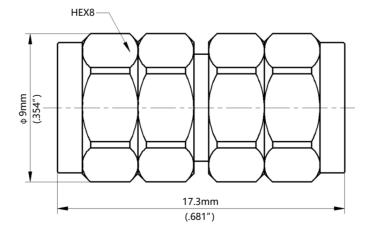

## Part Number: 24-MM



Electrical Specifications at 25°C, all specifications are subject to change without notice at any time. Rev. A

| Frequency Range              | DC-50GHz                   |
|------------------------------|----------------------------|
| VSWR (Max.)                  | 1.15:1                     |
| Insertion Loss (Max.)        | 0.35dB                     |
| Durability (Min.)            | 1000 Cycles                |
| Insulation Resistance (Min.) | 3000 ΜΩ                    |
| Operating Temperature        | -65°C ∼+165°C              |
| Body Material                | Stainless Steel Passivated |
| Center Conductor             | Brass Gold Plated          |
| Dielectric                   | PEI                        |









Electrical & Mechanical Specifications

## $50\Omega$ Adapters 2.4mm Male - 2.4mm Male

## Part Number: 24-MM