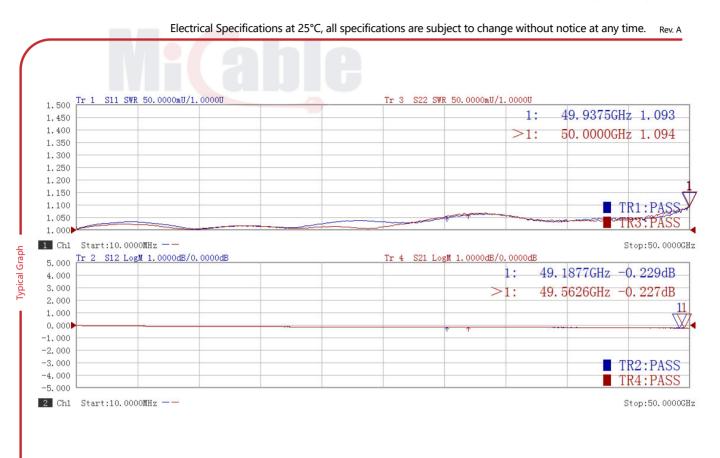

## Part Number: 24-MM

Electrical Specifications at 25°C, all specifications are subject to change without notice at any time. Rev. A

| Frequency Range              | DC-50GHz                   |
|------------------------------|----------------------------|
| VSWR (Max.)                  | 1.15:1                     |
| Insertion Loss (Max.)        | 0.35dB                     |
| Durability (Min.)            | 1000 Cycles                |
| Insulation Resistance (Min.) | 3000 ΜΩ                    |
| Operating Temperature        | -65°C ∼+165°C              |
| Body Material                | Stainless Steel Passivated |
| Center Conductor             | Brass Gold Plated          |
| Dielectric                   | PEI                        |