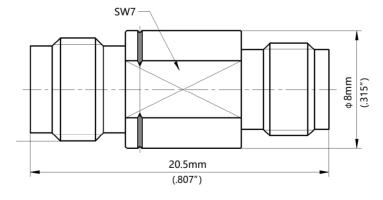

## Part Number: 24-35-FF

Electrical Specifications at 25°C, all specifications are subject to change without notice at any time. Rev. A

PEI

| Frequen <mark>cy</mark> Range | DC-33GHz                     |
|-------------------------------|------------------------------|
| VSWR (Max.)                   | 1.15:1                       |
| Insertion Loss (Max.)         | 0.25dB                       |
| Durability (Min.)             | 1000 Cycles                  |
| Insulation Resistance (Min.)  | 3000 ΜΩ                      |
| Operating Temperature         | -65°C ~+165°C                |
| Body Material                 | Stainless Steel Passivated   |
| Center Conductor              | Beryllium Copper Gold Plated |
|                               |                              |