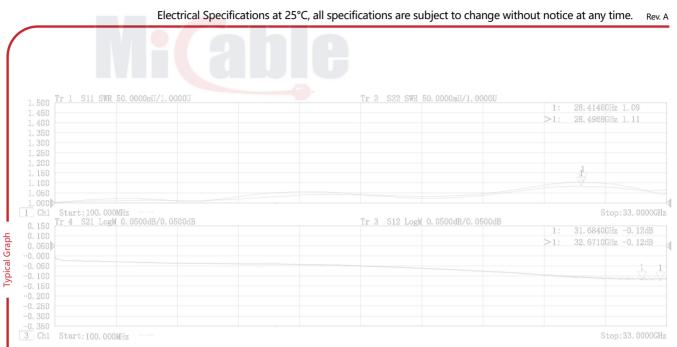

## Part Number: 24-35-FF

Electrical Specifications at 25°C, all specifications are subject to change without notice at any time. Rev. A

PEI

| Frequen <mark>cy</mark> Range | DC-33GHz                     |
|-------------------------------|------------------------------|
| VSWR (Max.)                   | 1.15:1                       |
| Insertion Loss (Max.)         | 0.25dB                       |
| Durability (Min.)             | 1000 Cycles                  |
| Insulation Resistance (Min.)  | 3000 ΜΩ                      |
| Operating Temperature         | -65°C ~+165°C                |
| Body Material                 | Stainless Steel Passivated   |
| Center Conductor              | Beryllium Copper Gold Plated |
|                               |                              |