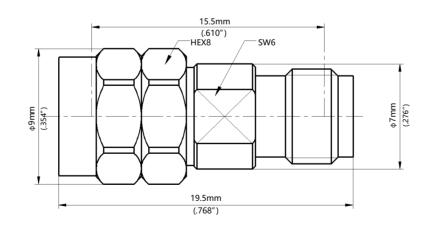

## Part Number: 24-292-MF



| Electrical Specifications at 25°C, all specifications are subject to change without notice at any time. | Rev. A |
|---------------------------------------------------------------------------------------------------------|--------|
|---------------------------------------------------------------------------------------------------------|--------|





2D Outline Drawing

www.micable.cn

## Part Number: 24-292-MF





Nicable Fujian MIcable Electronic Technology Group Co.,Ltd

www.micable.cn

S +86 400-918-0388

Sales@micable.cn