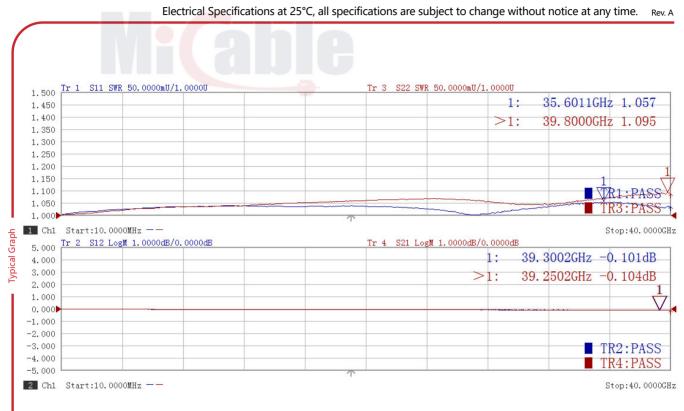

## Part Number: 24-292-MF

| Electrical Specifications at 25°C, all specifications are subject to change without notice at any time. | Rev. A |
|---------------------------------------------------------------------------------------------------------|--------|
|---------------------------------------------------------------------------------------------------------|--------|