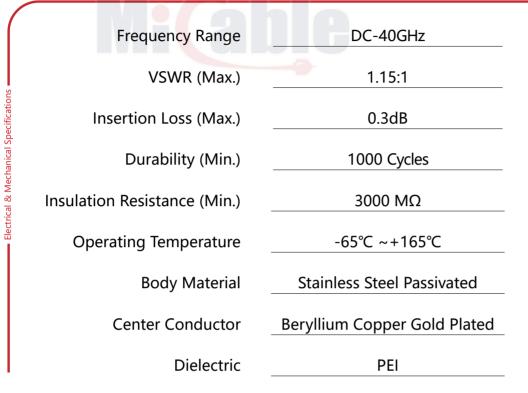

## Part Number: 24-292-MF

| Electrical Specifications at 25°C, all specifications are subject to change without notice at any time. | Rev. A |
|---------------------------------------------------------------------------------------------------------|--------|
|---------------------------------------------------------------------------------------------------------|--------|