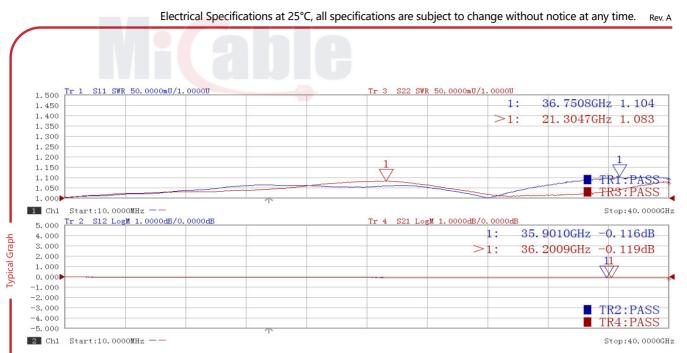

Part Number: 24-292-FM

Electrical Specifications at 25°C, all specifications are subject to change without notice at any time. Rev. A

| Frequency Range              | DC-40GHz                     |
|------------------------------|------------------------------|
| VSWR (Max.)                  | 1.15:1                       |
| Insertion Loss (Max.)        | 0.3dB                        |
| Durability (Min.)            | 1000 Cycles                  |
| Insulation Resistance (Min.) | 3000 ΜΩ                      |
| Operating Temperature        | -65°C ∼+165°C                |
| Body Material                | Stainless Steel Passivated   |
| Center Conductor             | Beryllium Copper Gold Plated |
| Dielectric                   | PEI                          |

Electrical & Mechanical Specifications