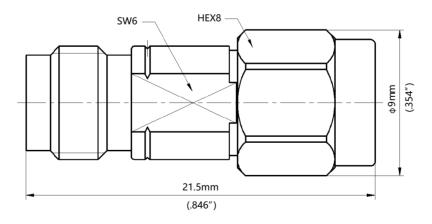

Part Number: 24-292-FM



Electrical Specifications at 25°C, all specifications are subject to change without notice at any time. Rev. A

| Frequency Range              | DC-40GHz                     |
|------------------------------|------------------------------|
| VSWR (Max.)                  | 1.15:1                       |
| Insertion Loss (Max.)        | 0.3dB                        |
| Durability (Min.)            | 1000 Cycles                  |
| Insulation Resistance (Min.) | 3000 ΜΩ                      |
| Operating Temperature        | -65°C ∼+165°C                |
| Body Material                | Stainless Steel Passivated   |
| Center Conductor             | Beryllium Copper Gold Plated |
| Dielectric                   | PEI                          |



Electrical & Mechanical Specifications







## $50\Omega$ Adapters 2.4mm Female - 2.92mm Male

## Part Number: 24-292-FM