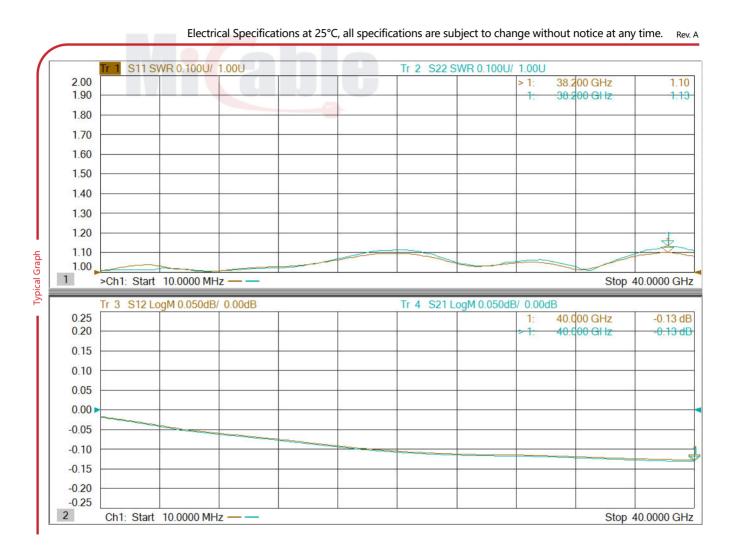

Electrical Specifications at 25°C, all specifications are subject to change without notice at any time. Rev. A

| Frequency Range              | DC-40GHz                     |
|------------------------------|------------------------------|
| VSWR (Max.)                  | 1.20:1                       |
| Insertion Loss (Max.)        | 0.3dB                        |
| Durability (Min.)            | 1000 Cycles                  |
| Insulation Resistance (Min.) | 3000 ΜΩ                      |
| Operating Temperature        | -65℃ ~+165℃                  |
| Body Material                | Stainless Steel Passivated   |
| Center Conductor             | Beryllium Copper Gold Plated |
| Dielectric                   | PEI                          |

Electrical & Mechanical Specifications