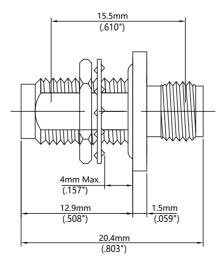

## $50\Omega$ Adapters 2.4mm Female - 2.92mm Female Bulkhead

Part Number: 24-292-FFY