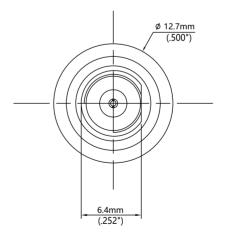

## $50\Omega$ Adapters 2.4mm Female - 2.92mm Female Bulkhead

Part Number: 24-292-FFY