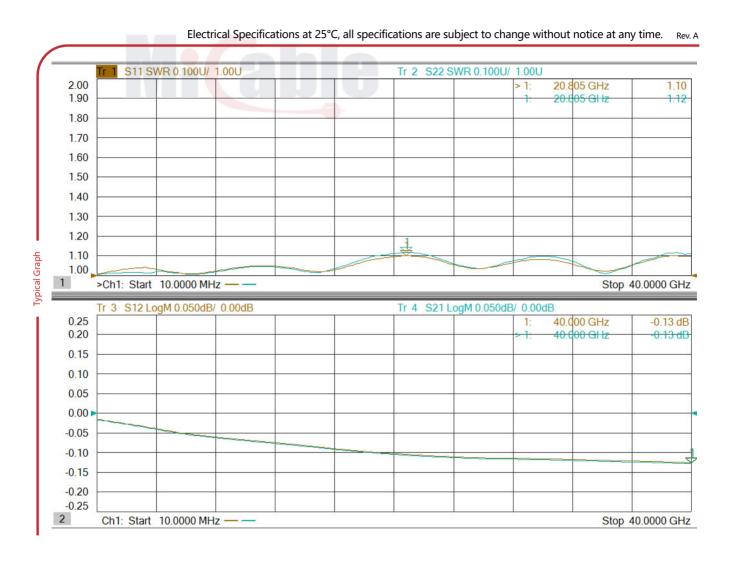

Electrical Specifications at 25°C, all specifications are subject to change without notice at any time.

| Frequency Range              | DC-40GHz                     |
|------------------------------|------------------------------|
| VSWR (Max.)                  | 1.20:1                       |
| Insertion Loss (Max.)        | 0.3dB                        |
| Durability (Min.)            | 1000 Cycles                  |
| Insulation Resistance (Min.) | 3000 ΜΩ                      |
| Operating Temperature        | -65°C ~+165°C                |
| Body Material                | Stainless Steel Passivated   |
| Center Conductor             | Beryllium Copper Gold Plated |
| Dielectric                   | PEI                          |

Electrical & Mechanical Specifications