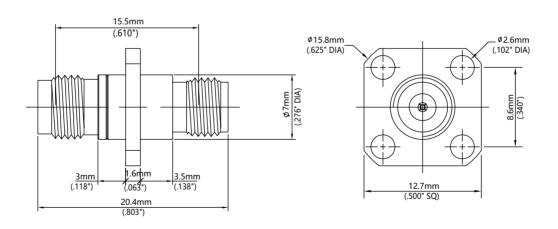

## 50Ω Adapters 2.4mm Female - 2.92mm Female 4-Hole Flange

Part Number: 24-292-FFF