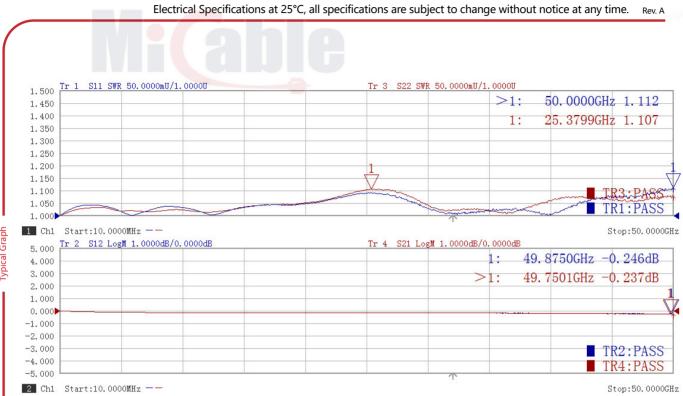

## $50\Omega$ Adapters 1.85mm Male - 2.4mm Male

Part Number: 185-24-MM

Electrical & Mechanical Specifications

Electrical Specifications at 25°C, all specifications are subject to change without notice at any time.

| Frequen <mark>cy</mark> Range | DC-50GHz                     |
|-------------------------------|------------------------------|
| VSWR (Max.)                   | 1.20:1                       |
| Insertion Loss (Max.)         | 0.35dB                       |
| Durability (Min.)             | 1000 Cycles                  |
| Insulation Resistance (Min.)  | 2000 ΜΩ                      |
| Operating Temperature         | -65℃ ~+165℃                  |
| Body Material                 | Stainless Steel Passivated   |
| Center Conductor              | Beryllium Bronze Gold Plated |
| Dielectric                    | PEI                          |