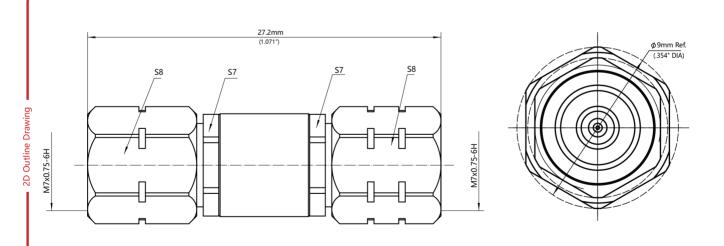

## $50\Omega$ Adapters 1.85mm Male - 2.4mm Male

Part Number: 185-24-MM

Electrical & Mechanical Specifications

Electrical Specifications at 25°C, all specifications are subject to change without notice at any time.

| Frequen <mark>cy</mark> Range | DC-50GHz                     |
|-------------------------------|------------------------------|
| VSWR (Max.)                   | 1.20:1                       |
| Insertion Loss (Max.)         | 0.35dB                       |
| Durability (Min.)             | 1000 Cycles                  |
| Insulation Resistance (Min.)  | 2000 ΜΩ                      |
| Operating Temperature         | -65℃ ~+165℃                  |
| Body Material                 | Stainless Steel Passivated   |
| Center Conductor              | Beryllium Bronze Gold Plated |
| Dielectric                    | PEI                          |