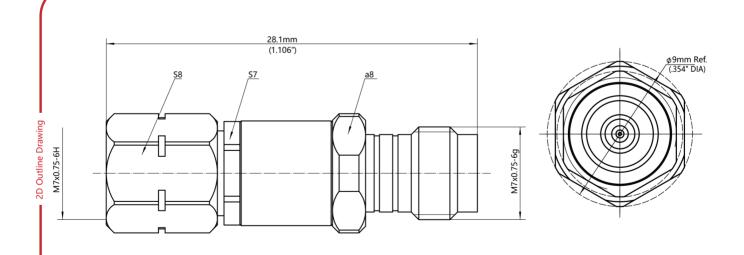

## $50\Omega$ Adapters 1.85mm Female - 2.4mm Male

Part Number: 185-24-FM

Electrical & Mechanical Specifications

Electrical Specifications at 25°C, all specifications are subject to change without notice at any time. Rev. A