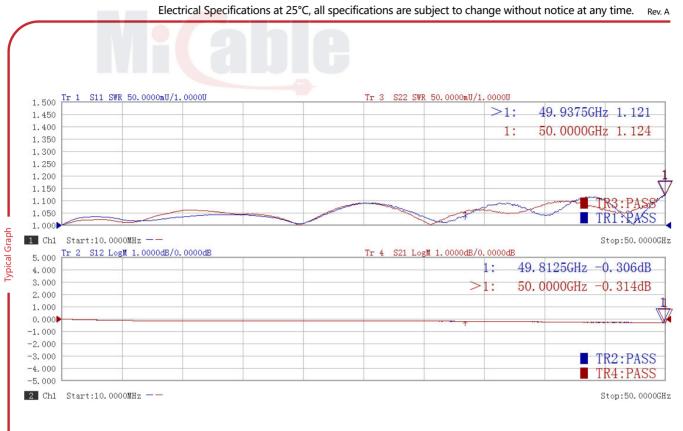

| Frequen <mark>cy</mark> Range | DC-50GHz                     |
|-------------------------------|------------------------------|
| VSWR (Max.)                   | 1.20:1                       |
| Insertion Loss (Max.)         | 0.35dB                       |
| Durability (Min.)             | 1000 Cycles                  |
| Insulation Resistance (Min.)  | 2000 ΜΩ                      |
| Operating Temperature         | -65°C ∼+165°C                |
| Body Material                 | Stainless Steel Passivated   |
| Center Conductor              | Beryllium Bronze Gold Plated |
| Dielectric                    | PEI                          |